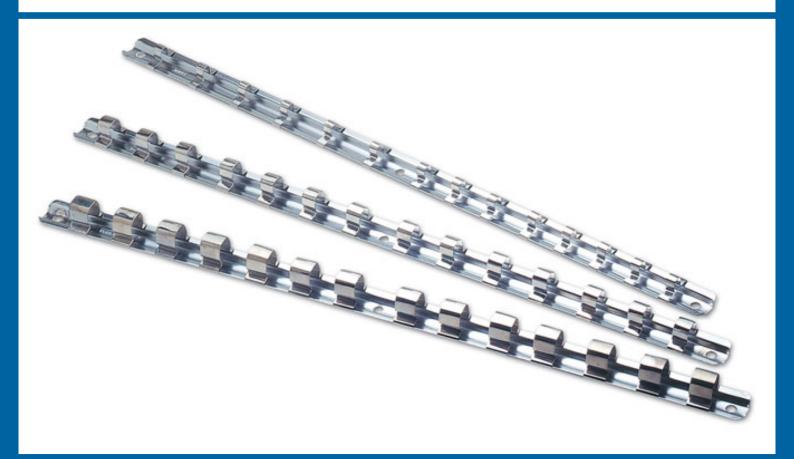

## Socket Rails 1/4", 3/8", 1/2" 3pc

A set of three socket rails for 1/4", 3/8" and 1/2" drive sockets. The rails are made from stainless steel and each one has the capacity to hold up to fourteen sockets with mounting holes at each end for easy wall or cabinet mounting. A simple and effective way to keep sockets organized and ready for use.

## **Additional Information**

- Set of 3 socket rails holds 1/2"D, 3/8"D & 1/4"D sockets.
- 14 adjustable socket clips per rail. Total capacity 42 sockets.
- · Rail length: 400mm.
- Rails are drilled allowing them to be mounted onto wall or toolbox.
- · Rail manufactured from stainless steel, socket holders from hardened & nickel plated high carbon steel.